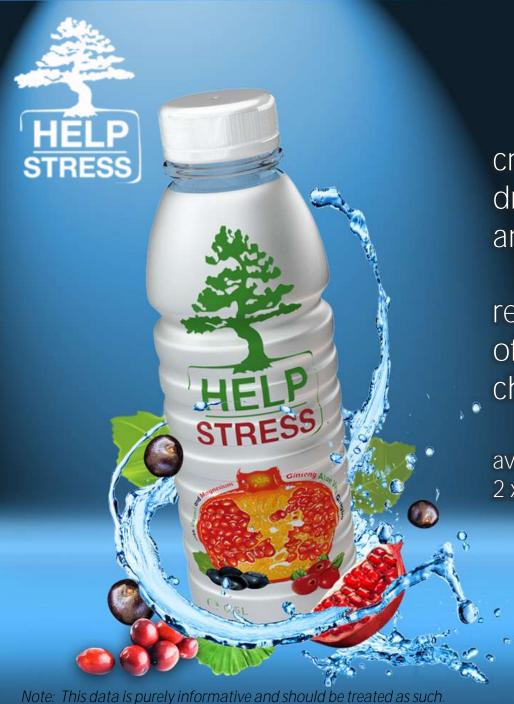

### **EXPORT REGIONS**

cranberry-pomegranate soft drink with plant extracts, sugar and sweeteners

relaxing effect due to extracts of aloe vera, ginseng, gingko, chromomile and vitamins

available in 0.5L pet, 0.33L can and 2 x 0.5L pack