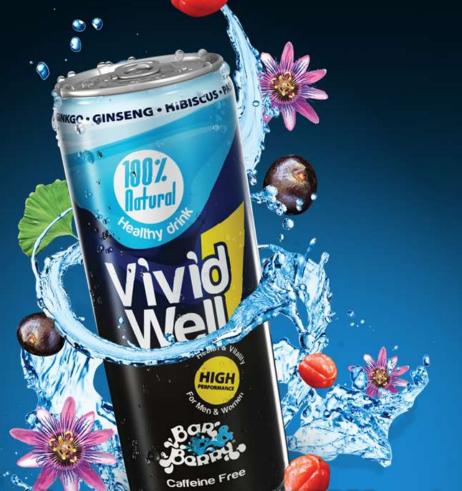

# BAR & BERRY VIVID WELL

### **AKAI BERRY & GINGKO**

natural sources of nutrients and carbohydrates

### **GINSENG**

fortifies the immune system, balances the metabolism and prevents migraines, adjusts glycemia, cholesterol and blood pressure

### HIBISCUS Sabdariffa

increases alertness and concentration

### PASSION FLOWER

is recommended for treating chronic heart failures and is known for its calming effects against stress and psychic pressure

premium drink with 100% natural energy

volume: 0.25 l

Note: This data is purely informative and should be treated as such.