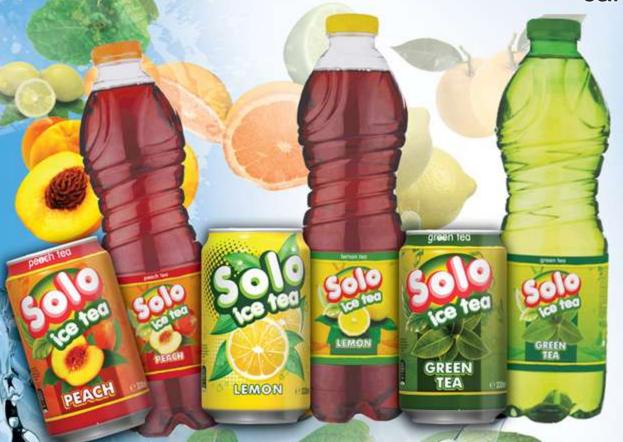

# SOUD ICE TEA RANGE

best quality at reasonable price can and pet packaging

refreshing tea with green tea, lemon, peach and aloe vera