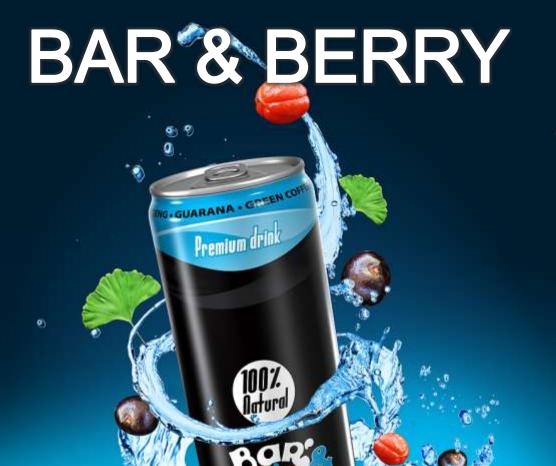

Energy Orink

### **AKAI BERRY**

fruits reaching in antioxidants, fibre, calcium, potassium; source of vitamins: B1, B2, C, E, Omega 3, 6, 9

### **GINGKO**

improves the circulatory system by preventing blood clots

### CAFFEINE

increases alertness and concentration

### **GUARANA** and GINSENG

herbs which help remove lactic acid from muscle tissue, reducing muscle pain after intense effort

premium drink with 100% natural energy

volume: 0.25 L

Note: This data is purely informative and should be treated as such.