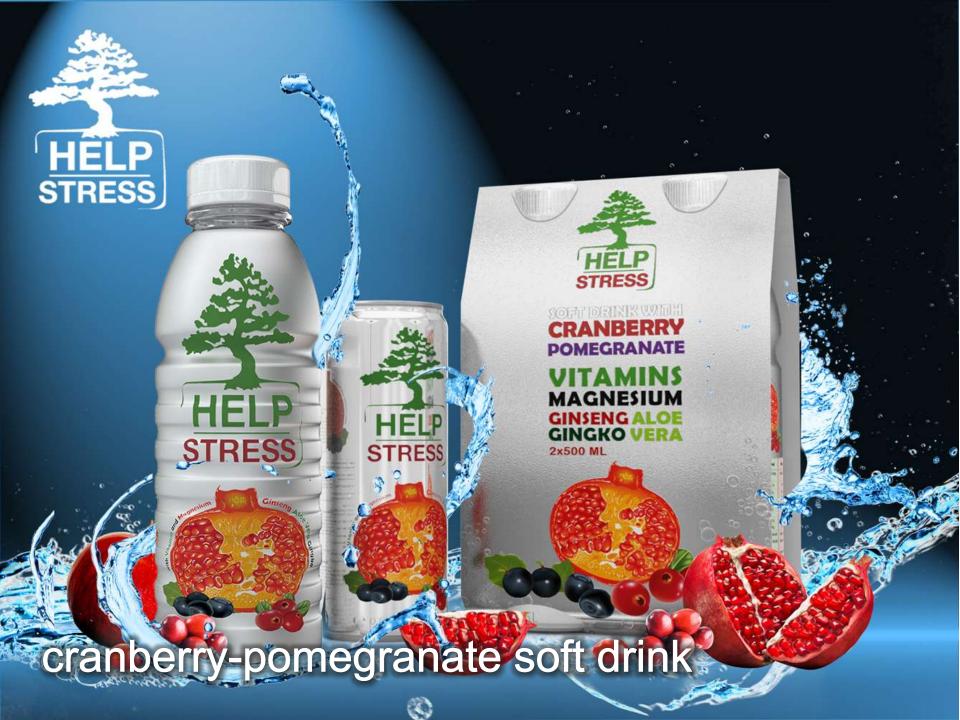

### **EXPORT REGIONS**

cranberry-pomegranate soft drink with plant extracts, sugar and sweeteners

relaxing effect due to extracts of aloe vera, ginseng, gingko, chromomile and vitamins

available in 0.5L pet, 0.33L can and 2 x 0.5L pack