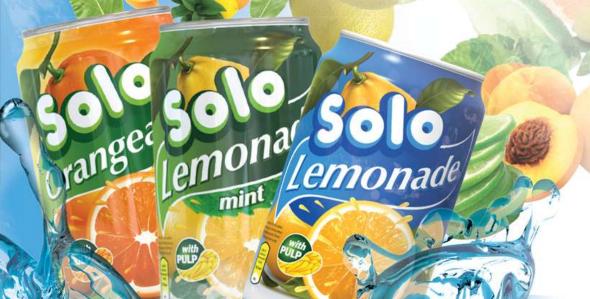

### LEMONADE AND ORANGEADE

best quality at reasonable price

refreshing still drinks with fruit pulp and sweeteners

volume: 0.33 L