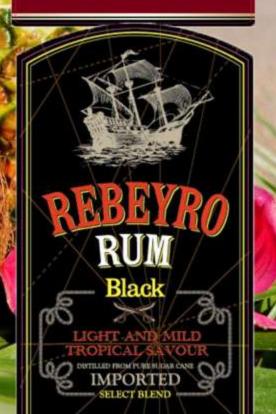

#### BLENDED SCOTCH WHISKY

A delicionally surapse Scotch Whinky, produced and from the firmst Whinkins which have been carefully

**CLEAN DISTILLED** 

Moonshine Whisky

DISTRILED WITH CASE IMPORTED SMALL BATCH