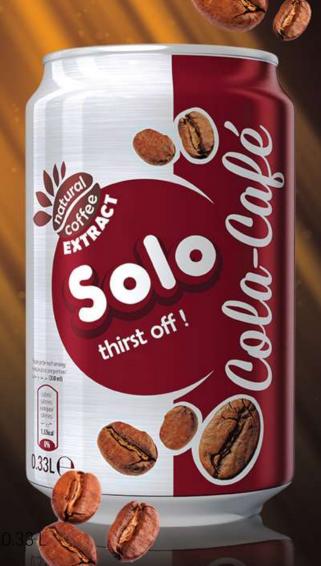

# SOU COLA CAFE

Meet the unique taste of Cola in a mix of flavors developed to quench your thirst. Combining the fine coffee essence with the unrivalled Cola taste, SOLO Cola Café is the ideal choice for the Cola devoted and coffee lovers.

Brought by SOLO. Enjoy it!